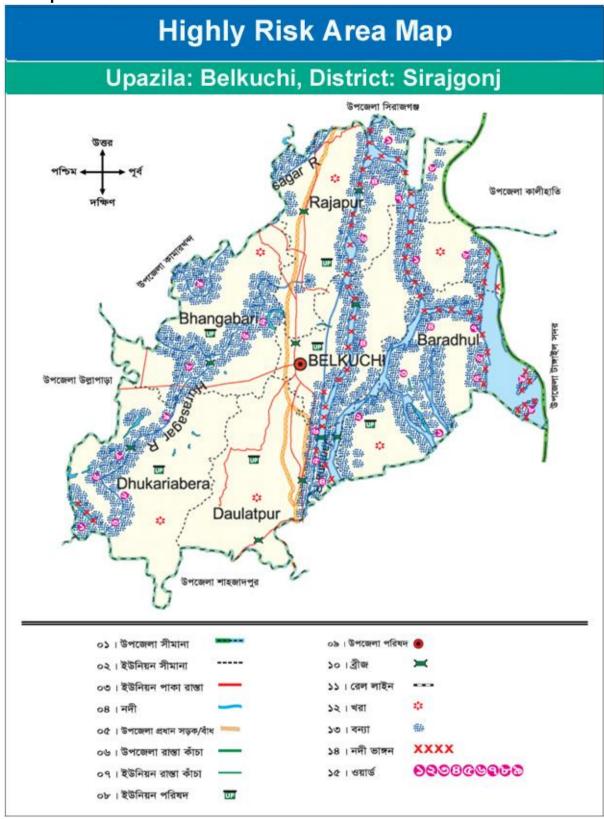

Information Sources: Union Parishad<sup>1</sup>

#### 1.3.3 Population

The total population of Belkuchi Upazila is 352,835 with 74,450 households and 215,951 voters. Of the total population 179,738 male and 173,097 female, 131,778 infant, 14,749 elderly and 3,420 disable people. 2,221 people live per square kilometer of this Upazila. The table below shows details of the population.

Table-3: Union-wise Population of upazila

| S<br>L | Union<br>Name                | Male        | Femal<br>e  | Infant (0-<br>15) | Elderly<br>(60+) | Disabl<br>e | Total<br>Population | HHs        | Voters      |
|--------|------------------------------|-------------|-------------|-------------------|------------------|-------------|---------------------|------------|-------------|
| 1.     | Belkuchi                     | 5,040       | 5,049       | 4,328             | 450              | 180         | 10,089              | 2,065      | 7,459       |
| 2.     | Daulatpur                    | 45,259      | 42,977      | 33,442            | 4,696            | 880         | 88,236              | 18,06<br>9 | 52,968      |
| 3.     | Rajapur                      | 24,343      | 23,988      | 18,124            | 1,231            | 475         | 48,331              | 10,27<br>1 | 30,739      |
| 4.     | Bhangaba<br>ri               | 26,822      | 26,558      | 19,110            | 3,463            | 550         | 53,380              | 11,09<br>6 | 34,883      |
| 5.     | Dhukuria<br>Bera             | 29,370      | 28,669      | 22,520            | 2,689            | 450         | 58,039              | 11,91<br>3 | 36,123      |
| 6.     | Barodhul                     | 9,730       | 9,666       | 8,028             | 820              | 220         | 19,396              | 4,807      | 8,724       |
| 7.     | Belkuchi<br>Municipalit<br>y | 39,174      | 36,190      | 26,226            | 1,400            | 665         | 75,364              | 16,22<br>9 | 45,055      |
| Tota   | al                           | 179,73<br>8 | 173,09<br>7 | 131,778           | 14,749           | 3,420       | 352,835             | 74,45<br>0 | 215,95<br>1 |