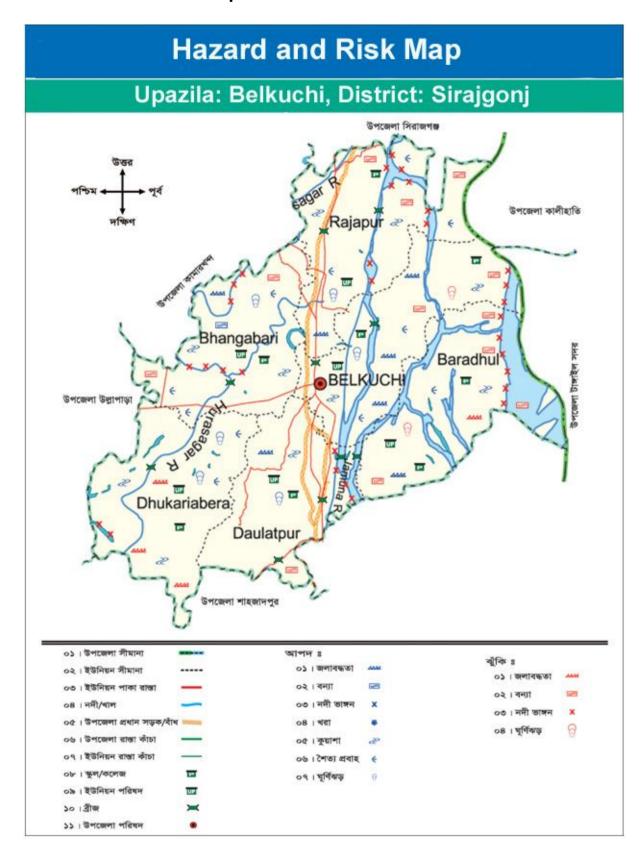

In the world map Bangladesh is located in a disaster-prone zone. All the districts of this country are more or less affected by disaster. Belkuchi Upazila under Sirajgonj district is among the most vulnerable and disaster prone area. Flood and river erosion are the main hazards of the Upazila. The disasters adversely affect the livelihood of common people in all unions of the upazila. There is quite absence of a comprehensive plan for disaster management although every year it is affected by various disasters. This disaster management plan has been formulated for Belkuchi Upazila of Sirajgonj district as a part of comprehensive disaster management.

#### Embankment/Dam

A total of 4 embankment/dams have been built in Belkuchi Upazila for getting protection from flood water of rivers and canals. The total length of these dams is 35 kilometers. The table below provides the number of dams and their location:

#### Sluice Gate

A total of 11 sluice gates have been found in Belkuchi Upazila. The number and position of Union-wise sluice gate are provided below:

Table-5: Union-wise information of sluice gate

| SL | Name of   | Where                                         | Present                                        |                   |
|----|-----------|-----------------------------------------------|------------------------------------------------|-------------------|
| #  | Union     |                                               | which canal/river                              | Condition         |
| 1. |           | Eastern part of Sholakhora                    | Connecting point of                            | Good              |
|    |           | Mahmudpur under 4 No.                         | Chandi Beel                                    |                   |
|    |           | Ward of the Union                             |                                                |                   |
| 2. |           | Western part of Sholakhora                    | Connecting point of                            | Good              |
|    |           | Mahmudpur under 4 No.                         | Chandi Beel                                    |                   |
|    | Daulatpur | Ward of the Union                             |                                                |                   |
| 3. |           | Jamtoil under Ward No.5 of                    | Jamtoil under Ward No.5 of Connecting point of |                   |
|    |           | the Union                                     | Jamuna river                                   | dysfunctional due |
|    |           |                                               |                                                |                   |
| 4. |           | Ghoprekhi under Ward No.8 Connecting point of |                                                | Good              |
|    |           | of the Union Jamuna river                     |                                                |                   |
| 5. |           | Mahmudpur under ward No. 1   Wapda road of    |                                                | Good              |
|    |           | of the Union                                  | Mahmudpur                                      |                   |
| 6. |           | Meghulla under Ward No. 4                     | Connecting point of                            | Good              |