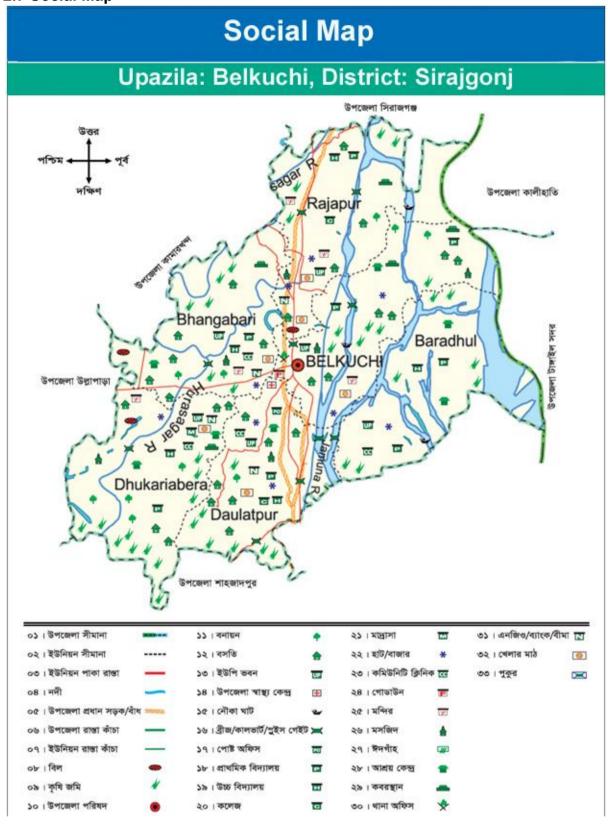

#### 1.4.2 Social Asset

#### Households/Homestead

Total households of Belkuchi Upazila are 74,196. Of which 1,261 households are Pucca, 8,607 is semi-pucca and 63,141 is Kacha. Number of houseless households is 258 and 70 households live in other's land. Kachahouse are made with tin (CI sheet), straw, bamboo etc. 70% households of this Upazila is under flood level and is not resilient to disaster.

#### **Education Institutions**

There are 140 primary school, 31 high school, 8 colleges, 43 Madrasha, 7 Community Primary Schools and 50 BRAC schools and 8 libraries in Belkuchi Upazila. Of these, 18 primary schools, 2 high schools, 2 colleges, one BRAC School and 8 Madrashas are used as Shelter during flood. List of Union based education institutions with name, number of student and teacher, condition and location are given in Annex 6.

#### **Religious Institutions** Mosques

The number of mosques in Belkuchi Upazila is 459. Out of total mosques, 116 mosques in Belkuchi municipality, 12 in Belkuchi Sadar, 35 in Barodhul, 57 in Rajapur, 75 in Dhukuria Bera, 107 in Daulatpur, and 56 in Bhanga Bari Union. Some mosques have good sanitation facility and some have none. Some mosques need to repair its roof and corridor, otherwise during rainy season people cannot offer prayer.

#### Temple/Church

There is no church in Belkuchi Upazila but have a total of 45 temples. Of these temples, 15 in Belkuchi municipality, 12 in Rajapur, 3 in Dhukuria Bera, 7 in Daulatpur and 8 in Bhanga Bari Union. List of Union based mosques and temples, its name, condition and location are given in **Annex 7**.

#### • Religious Gathering Place (Eidgah Ground)

A total of 128 religious concourse places were found in Belkuchi Upazila. Of which 14 in Belkuchi Sadar, 12 in Barodhul, 20 in Rajapur, 29 in Dhukuria, 33 in Daulatpur and 21 in Bhangabari. Only one place has been using as a shelter place during flood. 5 of the gathering places are submerged in water during flood. Local had claimed to raise the places before rainy season. List of Union-wise religious gathering places its name, location and present status are given in **Annex 8**.