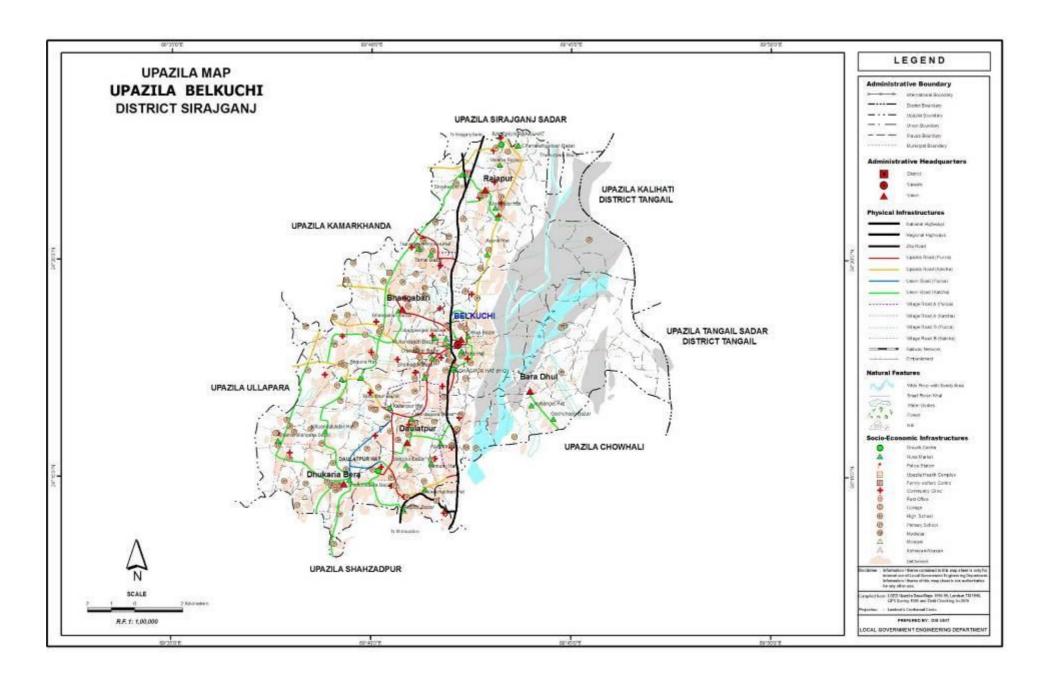

#### 1.3.1 Geographical Location of District/Upazila

The Upazila occupies an area of 164.31 sq. km. It lies between 24°01' and 24°17' north latitudes and between 89°41' and 89°59' east longitudes. The Upazila is bounded on the north by Kamarkhanda Upazila, on the east by Tangail Sadar and Nagarpur Upazilas of Tangail District, on the south by Shahjadpur Upazila and on the west by Shahjadpur and Ullahpara Upazilas. It is 20 kms away from District headquarter. The Upazila consists of 7 unions with a municipality namely Barodhul Union, Belkuchi Union, Bhangabari Union, Daulatpur Union, Dhukuria Bera Union, Rajapur Union and Belkuchi Paurashava. The Upazila also comprises a total of 157 villages and 108 Mauzas. The majority area of this Upazila occupies mainly the sandy soils according to the Agriculture Extension Department. Being close to the river Jamuna every year people becomes houseless due to flood and river erosion. This Upazila has 25-30 types of different tree species of which Eucalyptus, Mahagani, Koroi, Akashmoni, etc are dominant varieties. Out of 504 kms of road connectivity 382 kms are Kacha (earthen) road, 98 kms are semi-pucca and 122 km are Pucca (paved) in this Upazila. Hura Sagor River and Jamuna River flows through the Upazila. To provide

protection from the flood water there are embankments. The Upazila has 4 dams/embankments with a total of 35 km long.

Table-1: Distance of Union from upazila

| Name of Union | Distance from Upazila |
|---------------|-----------------------|
| Belkuchi      | 100 yards             |
| Daulatpur     | 7 km                  |
| Rajapur       | 8 km                  |
| Bhangabari    | 2 km                  |
| Dhukuria Bera | 8 km                  |
| Barodhul      | 5 km                  |

#### 1.3.2 Geographic area and location

The total area of Sirajganj District is 2,497.92 sq. km of which Belkuchi Upazila comprises an area of 164.31 sq.km. The Upazila consists of a municipality and 6 Unions with a total of 157 villages and 108 Mauzas. The Belkuchi Union has 12 villages, Rajapur 29 villages, Daulatpur has 23 villages, Dhukuria Bera has 26 villages, Barodhul has 23 villages, Bhangabari has 28 villages and Belkuchi Municipality has 16 villages. Name of villages and Mauzas under each Union is enclosed in **Annex-1**.