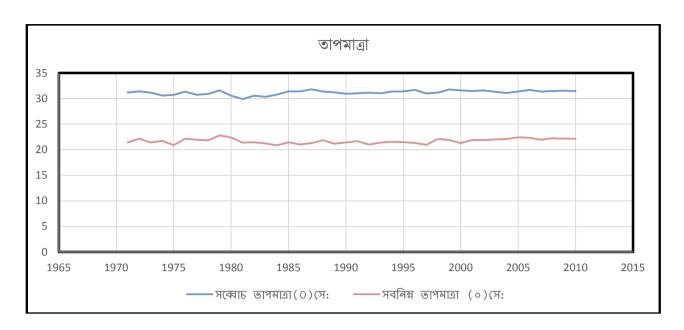

of January to April, and it happened during from April to June of the year. On the contrary, sometime rainfall occurs during the month of December which creates flooding. But during 10/12 years the trend of rainfall has changed and it created an effect on the life and livelihood of ordinary people.



**Temperature:** with the change climate, a radical change being observed in the overall temperature and with visible affect. For the Cox's bazar district the effect of climate change and its visible effects have been observed mostly after year 1991. The temperature has risen up. The local inhabitants assume that declining of forest can be one the affects of the climate change and environmental phenomena. During the recent years the temperature has gone up upto 41 Celsius with scoring heat.



Water layer of soil: The water layer of the district varies from one area to another. In fact, during the last 15 years, a huge change has been observed in the water layer of the district. For example, it requires 100-150 feet deep to get pure water whereas it required only 50 feet digging. And in the case the deep tube well requires 700-900 feet deep to get pure water in many places in which it needed not more than 500 feet earlier. In an average the water layer has down to more than 200 feet to the ground. Importantly, there are more 22 unions of the districts which need 800-1100 feet deep to get pure drinking water which is an alarming issue for the district.

#### 1.4.4 Others:

Land and usage: the land and soil of Cox's Bazar district has variable diversity. There are high hills, fl