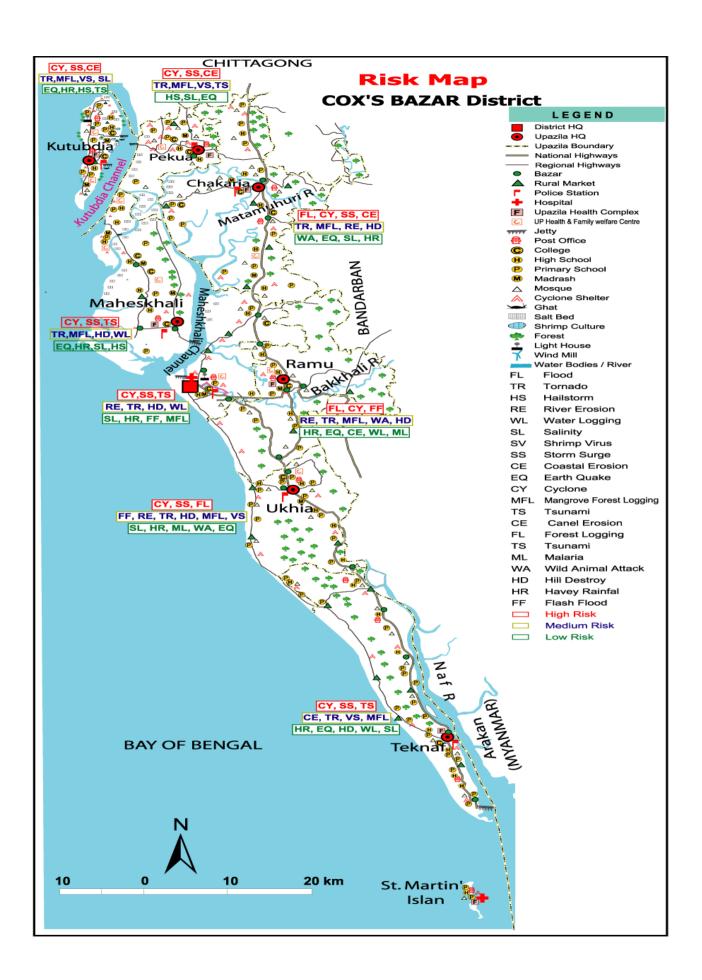

## TABLE OF CONTENT

| SN    | Subject                                                    | Page |  |  |  |  |
|-------|------------------------------------------------------------|------|--|--|--|--|
|       | First Chapter: Introduction to the Locality                |      |  |  |  |  |
| 1.1   | Introduction                                               | 6    |  |  |  |  |
| 1.2   | Main Objective of the Plan                                 | 6    |  |  |  |  |
| 1.3   | Introduction to Locality                                   | 7    |  |  |  |  |
| 1.3.1 | District Geographical Location                             | 7    |  |  |  |  |
| 1.3.2 | Area                                                       | 7    |  |  |  |  |
| 1.3.3 | Population                                                 | 9    |  |  |  |  |
| 1.4   | Brief Information on Infrastructure and Non-Infrastructure | 10   |  |  |  |  |
| 1.4.1 | Infrastructure                                             | 10   |  |  |  |  |
| 1.4.2 | Social Resource                                            | 11   |  |  |  |  |
| 1.4.3 | Weather and Climate                                        | 27   |  |  |  |  |
| 1.4.4 | Others                                                     | 28   |  |  |  |  |
|       | Second Chapter: Disaster, Hazard and Vulnerability         |      |  |  |  |  |
| 2.1   | Overall History of Disaster                                | 32   |  |  |  |  |
| 2.2   | Hazard of District                                         | 34   |  |  |  |  |
| 2.3   | Present and Future Perspective of Different Hazard         | 34   |  |  |  |  |
| 2.4   | Vulnerability and Potentiality                             | 36   |  |  |  |  |
| 2.5   | Most Vulnerable Area                                       | 37   |  |  |  |  |
| 2.6   | Main Sector of Development Plan                            | 38   |  |  |  |  |
| 2.7   | Social Map                                                 | 41   |  |  |  |  |
| 2.8   | Hazard and Risk Map                                        | 42   |  |  |  |  |
| 2.9   | Hazard Calender                                            | 44   |  |  |  |  |
| 2.10  | Analysis of Hazard Calender                                | 45   |  |  |  |  |
| 2.11  | Vulnerability Regarding Life and Livelihood                | 45   |  |  |  |  |
| 2.12  | Description of Sector Wise Hazard and Risk                 | 45   |  |  |  |  |
| 2.13  | Climate Change and Its Effects                             | 48   |  |  |  |  |
|       | Third Chapter: Reduction of Disaster Risk                  |      |  |  |  |  |
| 3.1   | Identify Causes of Risk                                    | 49   |  |  |  |  |
| 3.2   | Identify the Way of Risk Reduction                         | 52   |  |  |  |  |
| 3.3   | Development Plan of NGO                                    | 56   |  |  |  |  |
| 3.4   | Disaster Management Plan                                   | 57   |  |  |  |  |