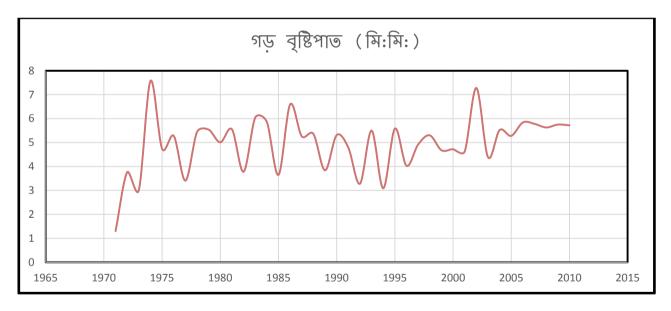

zilas to be affected and the level of water rise etc to be broadcasted and disseminated information.

Rainfall: The trend of rainfall of Cox's Bazar district was as usual and normal befor 1991, however, radical changes have been observed in the recent years, in particularly after the year 2000. Once, the rainfall and its continuation was steady according to the seasons of the year. Interestly, 1994 a remarkable change in rainfall has observed. In general there was no much rain during the month of January to April, and it happened during from April to June of the year. On the contrary, sometime rainfall occurs during the month of December which creates flooding. But during 10/12 years the trend of rainfall has changed and it created an effect on the life and livelihood of ordinary people.



**Temperature:** with the change climate, a radical change being observed in the overall temperature and with visible affect. For the Cox's bazar district the effect of climate change and its visible effects have been observed mostly after year 1991. The temperature has risen up. The local inhabitants assume that declining of forest can be one the affects of the climate change and environmental phenomena. During the recent years the temperature has gone up upto 41 Celsius with scoring heat.



Water layer of soil: The water layer of the district varies from one area to another. In fact, during the last 15 years, a huge change has been observed in the water layer of the district. For example, it requires 100-150 feet deep to get pure water whereas it required only 50 feet digging. And in