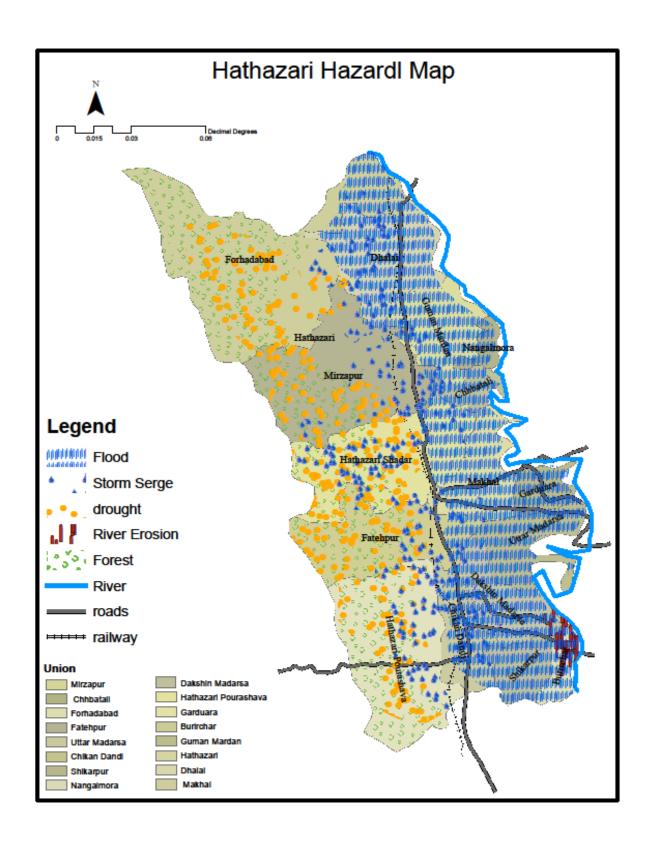

Bangladesh is one of the most disaster prone countries in the world. In each and every year more or less all districts experience different kinds of disasters. Among them Chittagong districts is more vulnerable. Due to geographical location and impact of Climatic Change, almost every year this district has been affected by different natural disasters like Flood, excessive rain, Cyclone, tornado, tidal surge, intrusion of Salinity, Arsenicosis etc. As the district is most close to sea, there is huge risks for disasters like Cyclone, tidal surging, flood and all these in some way or other affect and damage this coastal areas.

Among all upazilas of Chittagong, Hathazari upazila is risky and vulnerable to disasters. There are 14 Unions and one Pourashava under this Upazila. Each and every year one union or other has been severely affected by different natural disasters like flesh food, Tornado, salinity, toxic chemical waste or garbage that is stemmed out from flourishing industries.