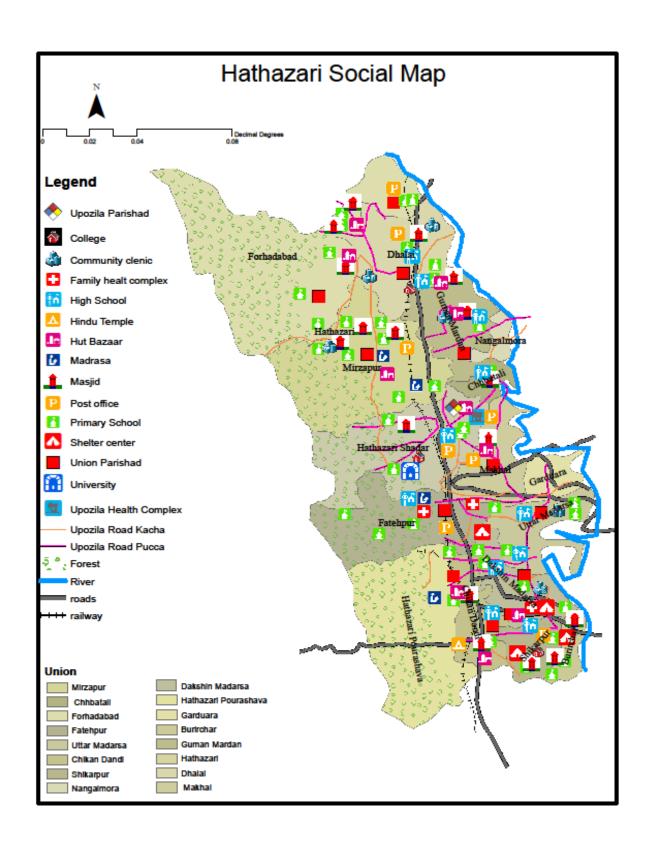

#### 1.4.2 Social Assets

## (ka) House/homes-

There are 76831 houses in 14 unions of Hathazari upazila. Among them 29020 are kucha, 17325 are Pucca and 304486 are semi pucca. Pucca houses are made of bricks, sand, cement and rod and kacha houses are made of Bamboo, trees, tin, Chan, wire and nails, rope, and bamboo fencing. Kacha houses are not disaster resilient. About 40% houses are below flood level. Unionwise detail of houses are provided below-

## (Gha) Educational Institutions/Libraries:

There are total 228 educational institutions in 14 unions of Hathazari Upazila. Among them one are University, 5 colleges, 21 Madrashas, 43 High schools, 4 Girls High School, 122 Government Primary school & 25 Resi. Primay School. Union wise information is exhibited below-