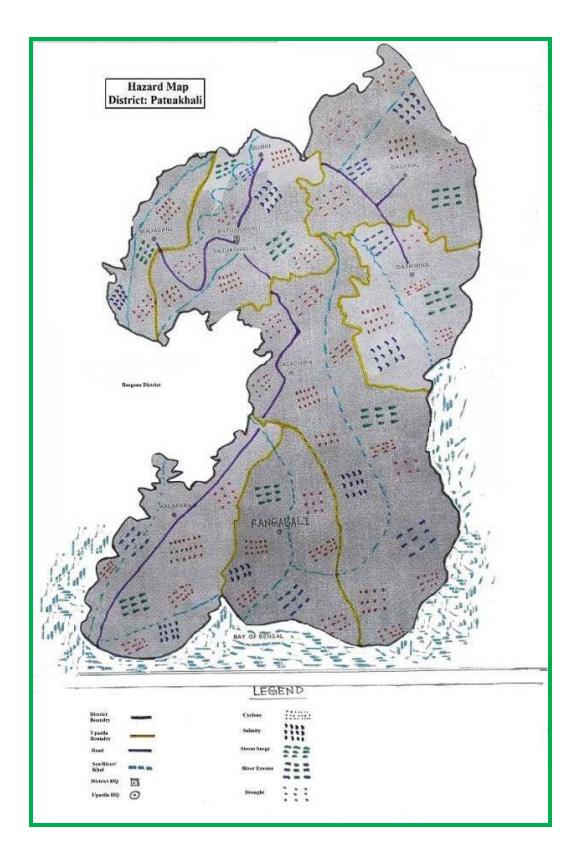

## 2.2 Hazards of the district:

Priority hazards of the district are showing in the below chart:

| Hazards           | Priority      |
|-------------------|---------------|
| 1. River erosion  | 1. Cyclone    |
| 2. High tides     | 2. High tides |
| 3. Cyclone        | 3. Salinity   |
| 4. Drought        |               |
| 5. Heavy downpour |               |
| 6. Salinity       |               |
| 7. Water logging  |               |

(Source: (DRRO Office, Patuakhali)

#### 2.3 Description of present and future situation of different hazards:

Patuakhali is a geographically hazardous district and several times it forms overwhelming natural disaster for the life and livings of this district. Natural hazards and disaster details are as follows:

#### A. Cyclone:

The main hazard of this district is cyclone. Every year the district faces such kind of hazard like coastal cyclone. Due to sea and river adjacent to lowland area, Patuakhali is affected easily by the natural calamity every year frequently. Most of the people depend on fishing in the district and typically, the cyclone makes very worst effect to their life and livelihood. The cyclone damages people life, crops, fish resources, forests, domestic animal, houses, industry and other infrastructures of the district which are shown in above data statistics occurred by Cyclone Mohashen, Aila and Sider accordingly. People are living with high risk in the district because of the road, embankments, culverts, sluice gates are in very inferior condition and not much capable to protect the disasters. Cyclone center and steps of DRR management are relatively insufficient than the people's demand of this district and it would create heavy destruction as well as appear as a fatal disaster if the present conditions is not improved.

#### B. Coastal high tides:

Another major hazard of this district is coastal high tide, which attacks regularly every year, as it is low and adjoining to the Bay of Bengal. Maximum peoples depend on fishing in the district and naturally the water of high tide effect very awfully to their life and livelihoods. Life, crops, fish resources, forest, domestic animals, houses, industry and infrastructures are deadly affected by the regular coastal high tides in the district, which are shown in above data statistics occurred by Cyclone Mohashen, Aila and Sider accordingly. People are living with high risk in the district because of the road, embankments, culverts, sluice gate are in very inferior condition and not much capable to protect the disasters. Cyclone center and steps of DRR management are relatively

insufficient than the people's demand of this district and it would create heavy destruction as well as appear as a fatal disaster if the present conditions is not improved.

#### C. Salinity:

All most every corner of the district Patuakhali is more or less affected by salinity. Among the 8 upazilas 4 are severely affected by saline problem which creates very bad impact to crops, forests, fish resources and infrastructure as well as whole life and livelihood of the people. Saline water is easily passed in lowland by the spoiled dam, road and sluice gates during the sea surge and water could not go back to the sea or river from the affected lands. Salinity problem of this district increases day-by-day and such time may come when all the cultivatable lands are likely to be lost in future.