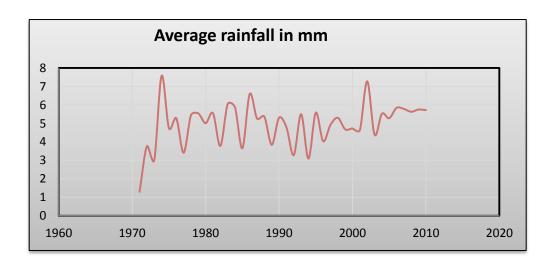

Yearly temperature: 33.33° C (maximum) and 12.1° C (minimum)

Year rainfall record: 25.06 mm

Maximum water high level: 2.85 miter

Average height of the sea level: 3 to 3.5 miter

(Source: Weather Office, Patuakhali).

#### • Rainfall trained:

Trend of the rainfall of this district has been gradually changed in comparison to last 10 years record. Thunderstorm and its severity have also been increased. According the scientific analysis average rainfall of this area is increasing steadily.