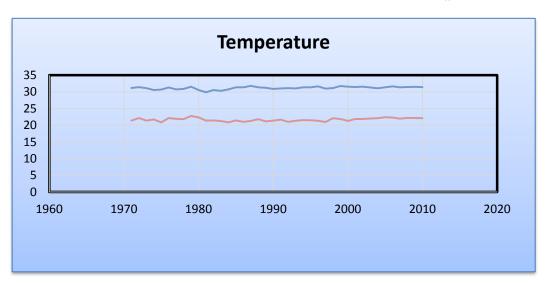

Yearly temperature: 33.33° C (maximum) and 12.1° C (minimum)

Year rainfall record: 25.06 mm

Maximum water high level: 2.85 miter

Average height of the sea level: 3 to 3.5 miter

(Source: Weather Office, Patuakhali).

### • Temperature:

Maximum and minimum temperature status of this district is shown for last 3 years. As per 10 years statistics, the average temperature of district is increasing gradually.