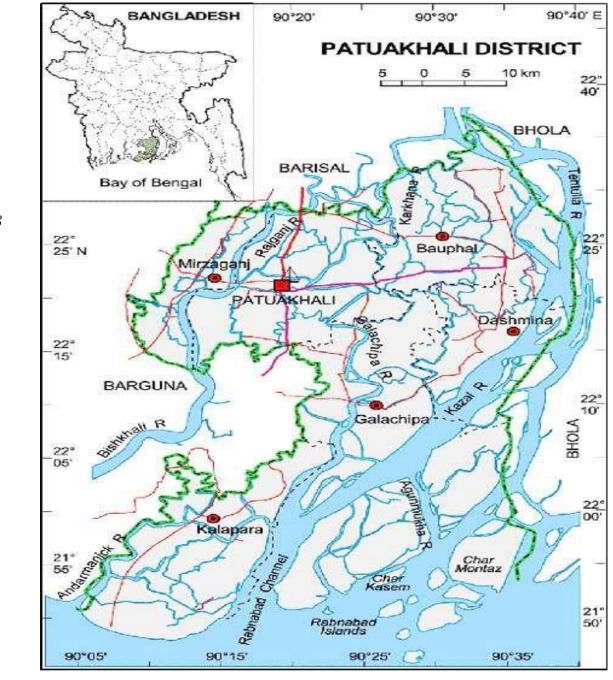

#### 1.3.1 Geographical position of the district:

Total area of Patuakhali district is 3220.15 sq. km. Neighboring district Barishal is situated on the north side of Patuakhali and Bay of Bengal and Barguna district are located on the south side. Bhola and river Tetulia are on the east and other part of the Barguna district situated on the west side of Patuakhali. Once upon a time Patuakhali was a part of ancient Imperial of Chandradip. Kachua of Bawfal was capital of the Imperial. The capital was transferred to Madhap pasha of Barishal due to coastal disaster and frequent aggressions by Partugiz and Mog community. King Todormal, the minister of emperor Akbar, sent Zimmak Khan to carry out a survey in 1599. The forest area of Chandra dip was isolated from Chandra dip and declared as Bazuhadba restricted area. In Selimabad, Bazug umedpur and uranpur, three kingdoms were established. The Budhist Rakhain of Arkan fled to get rid of the oppression of Burma's King and started living in Golachipa, Kuakata of Kalapara upazila, and different islands of Rangabali. Since then habitats of people keep increasing. In 1971 during liberation war, 3 pak army died in a guerrilla war held in Panpatti village of Galachipa upazila. Pak army killed 29 villagers and destroyed many houses and structures in Chiknikandi and Dakuanam on 8 may. 32 freedom fighters and many soldiers of pak army died in a collision at an end of Mirjagang upazila. On the bank of Kumarkhali River in Baufal upazila, a war took place. Pak army killed 35 villagers and destroyed many things.

(Source: www.patuakhali.gov.bd)

Figure: Patuakhali District and Location Map

1.3.2 AreaPatuakhali is a highly disaster prone district of Bangladesh. Total area of Patuakhali district is3220.15 sq. km. List of upazila and union under the district has given below: