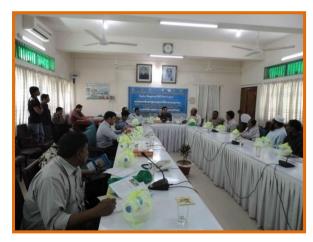

Bangladesh is a disaster-prone countries in the world due to its geographic location and climate. Across South Asia, on the delta of Bangladesh. Lengthy Himalayan Mountains in the north, the Bay of Bengal to the south of the funnel and 6% of the land area prone to natural disasters because of the fragile position. People's lives and livelihoods are constantly threatened by the disaster. The cyclone occurred just the southern part of the country in 1991 damages the equivalent to 2.5 billion US dollar and more than 1 lac 38 thousand people died. Over the past hundred years, more than 50 devastating cyclone, over the past fifty years, more than 60 flood, 6 great flood struck the country. It has the extensive damage in Bangladesh. Among the natural disaster in Bangladesh floods, cyclones, salinity, arsenic pollution, drought, tornadoes, landslides, river erosion, earthquakes, fire, cold wave, water logging, thunderstorm etc. are remarkable. Bangladesh is affected by the natural calamity every year.

Sunamganj, situated at the foot of the Meghalaya, is a low lying, haor surrounded, green and under privileged district. Various types of disaster are the main obstacle to the development here. Agriculture is the main livelihood option of the area. That fishes, stones, rice are the soul of Sunamganj is universally recognized in the parable. This district is affected by the different types of disaster including flash flood almost every year and there damage golden paddy, the soul of Sunamganj. In most cases, as the farmers have no alternative livelihood options, there are footprint of disasters around the house all year long in Cout. In addition, other natural and man-made disaster is often caused extensive damage to the lives and properties of people in the area. As a result, it hampers the various types of development effort or initiative. The significant disasters of Sunamganj are flash flood, seasonal floods, thunderstorm, river erosion, nor 'westerly storms, arsenic pollution etc.

Bangladesh is a disaster-prone country in the world map. Each district of this country is affected more or less by disasters. Sunamganj district is one of them. 11 upazela of Sunamganj district are highly disaster prone. Flash flood is the main disaster of the area. Almost every year disaster hits every upazila of this district and adversely affects the livelihood of the people. In spite of affecting this district with disaster every year, no disaster management plan is reflected yet at district level. The Disaster Management Plan has been prepared for Sunamganj district as the part of overall disaster management.