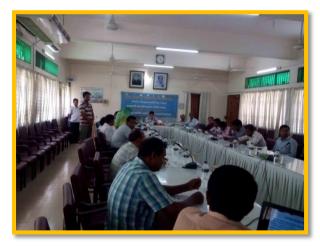

Almost every year disaster hits every upazila of this district and adversely affects the livelihood of the people. In spite of affecting this district with disaster every year, no disaster management plan is reflected yet at district level. VARD is implementing Disaster Management (DM) Plan Project in this district with the financial assistance of (CDMP) Phase-II. The Disaster Management Plan has been prepared on the basis of the opinions of District Disaster Management Committee.

This disaster management plan is prepared with the assistance of District Disaster Management Committee and involvement of the target community which are extremely realistic and timely. I believe this plan will play a vital role to reduce disaster risk of the area.