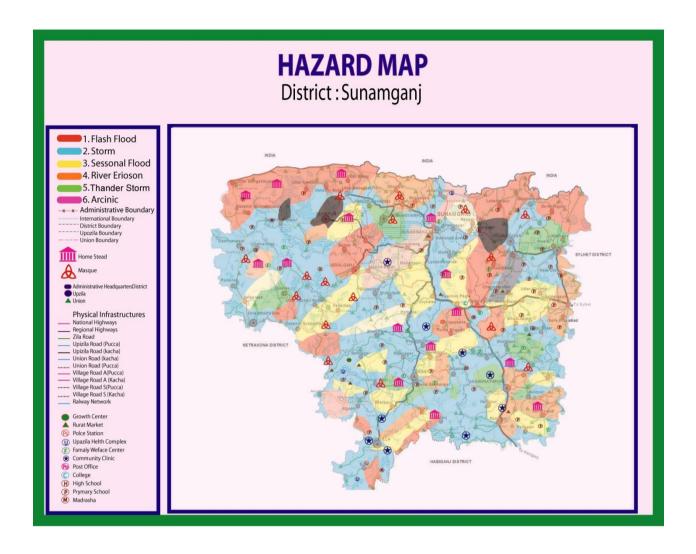

|                | Ready                                                   |     |
|----------------|---------------------------------------------------------|-----|
| 4.2.10         | Treatment and Vaccine for Domestic Animal               | 119 |
| 4.2.11         | Arrange Simulation                                      | 119 |
| 4.2.12         | Maintain Emergency Control Room (EOC)                   | 120 |
| 4.2.13         | Shelters and Safe Places                                | 120 |
| 4.3            | List of Safe Places of District                         | 120 |
| 4.4            | Structure of Shelter Management Committee               | 137 |
| 4.5            | List of Resources of District (which may be used during | 155 |
|                | Disaster)                                               |     |
| 4.6            | Financing                                               | 156 |
| 4.7            | Update and Check Action Plan                            | 160 |
| Section 5 : Re | escue and Rehabilitation Plan                           |     |
| 5.1            | Loss and Damage Evaluation                              | 162 |
| 5.2            | Hastily Recover                                         | 175 |
| 5.2.1          | Administrative Resettlement                             | 175 |
| 5.2.2          | Clean ruin/wreck                                        | 176 |
| 5.2.3          | Re-start Public Service                                 | 176 |
| 5.2.4          | Emergency Livelihood Support                            | 176 |
| Annexure 1     | Checklist of Contingency Plan Implementation            | 177 |
| Annexure 2     | District Disaster Management Committee                  | 179 |
| Annexure 3     | List of Volunteer (Upazila)                             | 182 |
| Annexure 4     | List of Shelter Management Committee                    | 195 |
| Annexure 5     | District at a Glance                                    | 209 |
| Annexure 6     | Some Important Program of Bangladesh Betar              | 210 |
| Annexure 7     | Social Map                                              | 211 |
| Annexure 8     | Hazard Map                                              | 212 |
| Annexure 9     | Safe Map                                                | 213 |
| Annexure 10    | List of Rivers                                          | 214 |
| Annexure 11    | List of Schools, Colleges and Madrasa                   | 215 |
| Annexure 12    | List of Health Service Centres                          | 288 |
| Annexure 13    | Information on Professional Cooperative Society at a    | 302 |
|                | Glance                                                  |     |
| Annexure 14    | List of Elected Bodies of District                      | 303 |
| Annexure 15    | Number of upazila wise Affected Farmers                 | 304 |
| Annexure 16    | List of Embankments                                     | 305 |
| Annexure 17    | List of Sluice Gates                                    | 308 |
| Annexure 18    | List of Major Haors                                     | 312 |
| Annexure 19    | Report of Disaster Management Plan Workshop             | 313 |
| Annexure 20    | Report of Disaster Management Plan Validation Meeting   | 317 |