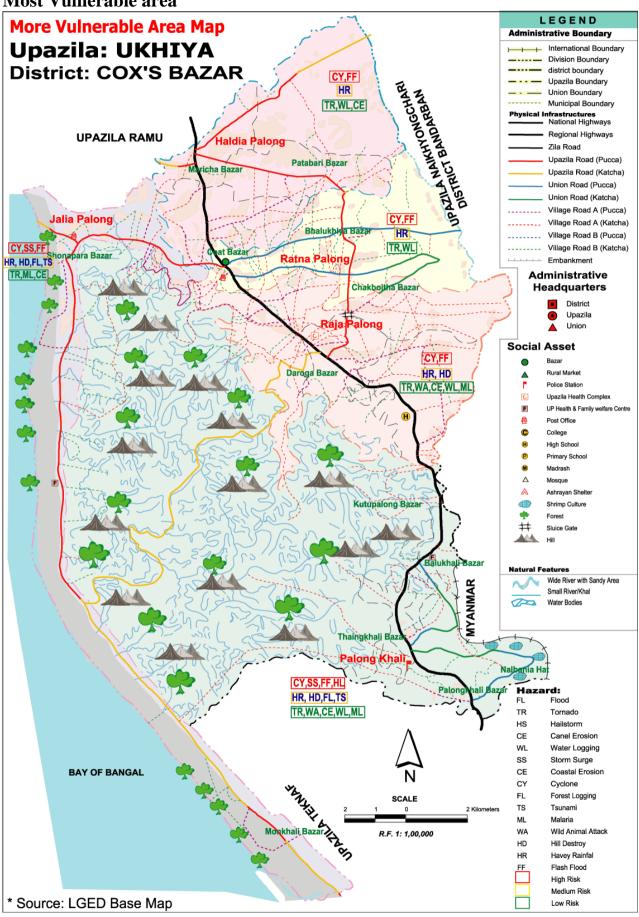

# TABLE OF CONTENT

| Introduction                                                                                                                                                                                                                                                                                                                                                                                                                                                                                                                                                                                                                                                                                                                                                                                                                                                                                                                                                                                                                                                                                                                                                                                                                                                                                                           | SN    | Subject                                                    | Page  |
|------------------------------------------------------------------------------------------------------------------------------------------------------------------------------------------------------------------------------------------------------------------------------------------------------------------------------------------------------------------------------------------------------------------------------------------------------------------------------------------------------------------------------------------------------------------------------------------------------------------------------------------------------------------------------------------------------------------------------------------------------------------------------------------------------------------------------------------------------------------------------------------------------------------------------------------------------------------------------------------------------------------------------------------------------------------------------------------------------------------------------------------------------------------------------------------------------------------------------------------------------------------------------------------------------------------------|-------|------------------------------------------------------------|-------|
| 1.2   Objective of the Plan                                                                                                                                                                                                                                                                                                                                                                                                                                                                                                                                                                                                                                                                                                                                                                                                                                                                                                                                                                                                                                                                                                                                                                                                                                                                                            |       | First Chapter: Introduction to the Locality                |       |
| 1.3                                                                                                                                                                                                                                                                                                                                                                                                                                                                                                                                                                                                                                                                                                                                                                                                                                                                                                                                                                                                                                                                                                                                                                                                                                                                                                                    | 1.1   | Introduction                                               | 7     |
| 1.3                                                                                                                                                                                                                                                                                                                                                                                                                                                                                                                                                                                                                                                                                                                                                                                                                                                                                                                                                                                                                                                                                                                                                                                                                                                                                                                    | 1.2   | Objective of the Plan                                      | 7     |
| 1.3.1   District Geographical Location   8     1.3.2   Area   8     1.3.3   Population   9     1.4   Brief Information on Infrastructure and Non-Infrastructure   9     1.4.1   Infrastructure   9-12     1.4.2   Social Resource   13-22     1.4.3   Weather and Climate   22     1.4.4   Others   23                                                                                                                                                                                                                                                                                                                                                                                                                                                                                                                                                                                                                                                                                                                                                                                                                                                                                                                                                                                                                 |       |                                                            | 8     |
| 1.3.2                                                                                                                                                                                                                                                                                                                                                                                                                                                                                                                                                                                                                                                                                                                                                                                                                                                                                                                                                                                                                                                                                                                                                                                                                                                                                                                  | 1.3.1 | · · · · · · · · · · · · · · · · · · ·                      | 8     |
| 1.4.1         Brief Information on Infrastructure and Non-Infrastructure         9           1.4.1         Infrastructure         9-12           1.4.2         Social Resource         13-22           1.4.3         Weather and Climate         22           1.4.4         Others         23           Second Chapter: Disaster, Hazard and Vulnerability           2.1         Overall History of Disaster         25           2.2         Hazard of District         27           2.3         Present and Future Perspective of Different Hazard         27           2.4         Vulnerability and Potentiality         28           2.5         Most Vulnerable Area         29           2.6         Main Sector of Development Plan         31           2.7         Social Map         33           2.8         Hazard and Risk Map         34           2.9         Hazard Calender         35           2.10         Profession Calendar         36           2.11         Vulnerability Regarding Life and Livelihood         37           2.12         Description of Sector Wise Hazard and Risk         36           2.13         Climate Chapter: Reduction of Disaster Risk           3.1         Identify Causes of Ris                                                                              | 1.3.2 |                                                            | 8     |
| 1.4.1         Infrastructure         9-12           1.4.2         Social Resource         13-22           1.4.3         Weather and Climate         22           Second Chapter: Disaster, Hazard and Vulnerability           2.1         Overall History of Disaster         25           2.2         Hazard of District         27           2.3         Present and Future Perspective of Different Hazard         27           2.4         Vulnerability and Potentiality         28           2.5         Most Vulnerable Area         29           2.6         Main Sector of Development Plan         31           2.7         Social Map         33           2.8         Hazard and Risk Map         34           2.9         Hazard Calender         35           2.10         Profession Calendar         36           2.11         Vulnerability Regarding Life and Livelihood         37           2.12         Description of Sector Wise Hazard and Risk         36           2.13         Climate Change and Its Effects         38           Third Chapter: Reduction of Disaster Risk           3.1         Identify Causes of Risk         40           3.2         Identify the Way of Risk Reduction                                                                                              | 1.3.3 | Population                                                 | 9     |
| 1.4.2         Social Resource         13-22           1.4.3         Weather and Climate         22           1.4.4         Others         23           Second Chapter: Disaster, Hazard and Vulnerability           2.1         Overall History of Disaster         25           2.2         Hazard of District         27           2.3         Present and Future Perspective of Different Hazard         27           2.4         Vulnerability and Potentiality         28           2.5         Most Vulnerable Area         29           2.6         Main Sector of Development Plan         31           2.7         Social Map         33           2.8         Hazard and Risk Map         34           2.9         Hazard Calender         35           2.10         Profession Calendar         36           2.11         Vulnerability Regarding Life and Livelihood         37           2.12         Description of Sector Wise Hazard and Risk         36           2.13         Climate Change and Its Effects         38           Third Chapter: Reduction of Disaster Risk           3.1         Identify Causes of Risk         40           3.2         Identify the Way of Risk Reduction         44 <td>1.4</td> <td>Brief Information on Infrastructure and Non-Infrastructure</td> <td>9</td> | 1.4   | Brief Information on Infrastructure and Non-Infrastructure | 9     |
| 1.4.3   Weather and Climate   22     1.4.4   Others   23     Second Chapter: Disaster, Hazard and Vulnerability                                                                                                                                                                                                                                                                                                                                                                                                                                                                                                                                                                                                                                                                                                                                                                                                                                                                                                                                                                                                                                                                                                                                                                                                        | 1.4.1 | Infrastructure                                             | 9-12  |
| Second Chapter: Disaster, Hazard and Vulnerability                                                                                                                                                                                                                                                                                                                                                                                                                                                                                                                                                                                                                                                                                                                                                                                                                                                                                                                                                                                                                                                                                                                                                                                                                                                                     | 1.4.2 | Social Resource                                            | 13-22 |
| Second Chapter: Disaster, Hazard and Vulnerability                                                                                                                                                                                                                                                                                                                                                                                                                                                                                                                                                                                                                                                                                                                                                                                                                                                                                                                                                                                                                                                                                                                                                                                                                                                                     | 1.4.3 | Weather and Climate                                        | 22    |
| 2.1         Overall History of Disaster         25           2.2         Hazard of District         27           2.3         Present and Future Perspective of Different Hazard         27           2.4         Vulnerability and Potentiality         28           2.5         Most Vulnerable Area         29           2.6         Main Sector of Development Plan         31           2.7         Social Map         33           2.8         Hazard and Risk Map         34           2.9         Hazard Calender         35           2.10         Profession Calendar         36           2.11         Vulnerability Regarding Life and Livelihood         37           2.12         Description of Sector Wise Hazard and Risk         36           2.13         Climate Change and Its Effects         38           Third Chapter: Reduction of Disaster Risk           3.1         Identify Causes of Risk         40           3.2         Identify the Way of Risk Reduction         44           3.3         Development Plan of NGO         47           3.4         Disaster Management Plan         48           3.4.1         Before Disaster         48           3.4.2         During Disaster                                                                                                   | 1.4.4 | Others                                                     | 23    |
| 2.2       Hazard of District       27         2.3       Present and Future Perspective of Different Hazard       27         2.4       Vulnerability and Potentiality       28         2.5       Most Vulnerable Area       29         2.6       Main Sector of Development Plan       31         2.7       Social Map       33         2.8       Hazard and Risk Map       34         2.9       Hazard Calender       35         2.10       Profession Calendar       36         2.11       Vulnerability Regarding Life and Livelihood       37         2.12       Description of Sector Wise Hazard and Risk       36         2.13       Climate Change and Its Effects       38         Third Chapter: Reduction of Disaster Risk         3.1       Identify Causes of Risk       40         3.2       Identify the Way of Risk Reduction       44         3.3       Development Plan of NGO       47         3.4       Disaster Management Plan       48         3.4.1       Before Disaster       48         3.4.2       During Disaster       48         3.4.3       After Disaster       49         3.4.4       Normal Period/Risk Reduction Period       50                                                                                                                                                    |       | Second Chapter: Disaster, Hazard and Vulnerability         |       |
| 2.3         Present and Future Perspective of Different Hazard         27           2.4         Vulnerability and Potentiality         28           2.5         Most Vulnerable Area         29           2.6         Main Sector of Development Plan         31           2.7         Social Map         33           2.8         Hazard and Risk Map         34           2.9         Hazard Calender         35           2.10         Profession Calendar         36           2.11         Vulnerability Regarding Life and Livelihood         37           2.12         Description of Sector Wise Hazard and Risk         36           2.13         Climate Change and Its Effects         38           Third Chapter: Reduction of Disaster Risk           3.1         Identify Causes of Risk         40           3.2         Identify the Way of Risk Reduction         44           3.3         Development Plan of NGO         47           3.4         Disaster Management Plan         48           3.4.1         Before Disaster         48           3.4.2         During Disaster         48           3.4.3         After Disaster         49           3.4.4         Normal Period/Risk Reduction Period <td>2.1</td> <td>Overall History of Disaster</td> <td>25</td>                             | 2.1   | Overall History of Disaster                                | 25    |
| 2.4       Vulnerability and Potentiality       28         2.5       Most Vulnerable Area       29         2.6       Main Sector of Development Plan       31         2.7       Social Map       33         2.8       Hazard and Risk Map       34         2.9       Hazard Calender       35         2.10       Profession Calendar       36         2.11       Vulnerability Regarding Life and Livelihood       37         2.12       Description of Sector Wise Hazard and Risk       36         2.13       Climate Change and Its Effects       38         Third Chapter: Reduction of Disaster Risk         3.1       Identify Causes of Risk       40         3.2       Identify the Way of Risk Reduction       44         3.3       Development Plan of NGO       47         3.4       Disaster Management Plan       48         3.4.1       Before Disaster       48         3.4.2       During Disaster       48         3.4.3       After Disaster       49         3.4.4       Normal Period/Risk Reduction Period       50         Fourth Chapter: Emergency Response         4.1       Emergency Operation Centre (EOC)       51                                                                                                                                                                         | 2.2   | Hazard of District                                         | 27    |
| 2.5       Most Vulnerable Area       29         2.6       Main Sector of Development Plan       31         2.7       Social Map       33         2.8       Hazard and Risk Map       34         2.9       Hazard Calender       35         2.10       Profession Calendar       36         2.11       Vulnerability Regarding Life and Livelihood       37         2.12       Description of Sector Wise Hazard and Risk       36         2.13       Climate Change and Its Effects       38         Third Chapter: Reduction of Disaster Risk         3.1       Identify Causes of Risk       40         3.2       Identify the Way of Risk Reduction       44         3.3       Development Plan of NGO       47         3.4       Disaster Management Plan       48         3.4.1       Before Disaster       48         3.4.2       During Disaster       48         3.4.3       After Disaster       49         3.4.4       Normal Period/Risk Reduction Period       50         Fourth Chapter: Emergency Response         4.1       Emergency Operation Centre (EOC)       51                                                                                                                                                                                                                                   | 2.3   | Present and Future Perspective of Different Hazard         | 27    |
| 2.6       Main Sector of Development Plan       31         2.7       Social Map       33         2.8       Hazard and Risk Map       34         2.9       Hazard Calender       35         2.10       Profession Calendar       36         2.11       Vulnerability Regarding Life and Livelihood       37         2.12       Description of Sector Wise Hazard and Risk       36         2.13       Climate Change and Its Effects       38         Third Chapter: Reduction of Disaster Risk         3.1       Identify Causes of Risk       40         3.2       Identify the Way of Risk Reduction       44         3.3       Development Plan of NGO       47         3.4       Disaster Management Plan       48         3.4.1       Before Disaster       48         3.4.2       During Disaster       48         3.4.3       After Disaster       48         3.4.4       Normal Period/Risk Reduction Period       50         Fourth Chapter: Emergency Response         4.1       Emergency Operation Centre (EOC)       51                                                                                                                                                                                                                                                                                   | 2.4   | Vulnerability and Potentiality                             | 28    |
| 2.7       Social Map       33         2.8       Hazard and Risk Map       34         2.9       Hazard Calender       35         2.10       Profession Calendar       36         2.11       Vulnerability Regarding Life and Livelihood       37         2.12       Description of Sector Wise Hazard and Risk       36         2.13       Climate Change and Its Effects       38         Third Chapter: Reduction of Disaster Risk         3.1       Identify Causes of Risk       40         3.2       Identify the Way of Risk Reduction       44         3.3       Development Plan of NGO       47         3.4       Disaster Management Plan       48         3.4.1       Before Disaster       48         3.4.2       During Disaster       48         3.4.3       After Disaster       49         3.4.4       Normal Period/Risk Reduction Period       50         Fourth Chapter: Emergency Response         4.1       Emergency Operation Centre (EOC)       51                                                                                                                                                                                                                                                                                                                                              | 2.5   | Most Vulnerable Area                                       | 29    |
| 2.8       Hazard and Risk Map       34         2.9       Hazard Calender       35         2.10       Profession Calendar       36         2.11       Vulnerability Regarding Life and Livelihood       37         2.12       Description of Sector Wise Hazard and Risk       36         2.13       Climate Change and Its Effects       38         Third Chapter: Reduction of Disaster Risk         3.1       Identify Causes of Risk       40         3.2       Identify the Way of Risk Reduction       44         3.3       Development Plan of NGO       47         3.4       Disaster Management Plan       48         3.4.1       Before Disaster       48         3.4.2       During Disaster       48         3.4.3       After Disaster       49         3.4.4       Normal Period/Risk Reduction Period       50         Fourth Chapter: Emergency Response         4.1       Emergency Operation Centre (EOC)       51                                                                                                                                                                                                                                                                                                                                                                                    | 2.6   | Main Sector of Development Plan                            | 31    |
| 2.9       Hazard Calender       35         2.10       Profession Calendar       36         2.11       Vulnerability Regarding Life and Livelihood       37         2.12       Description of Sector Wise Hazard and Risk       36         2.13       Climate Change and Its Effects       38         Third Chapter: Reduction of Disaster Risk         3.1       Identify Causes of Risk       40         3.2       Identify the Way of Risk Reduction       44         3.3       Development Plan of NGO       47         3.4       Disaster Management Plan       48         3.4.1       Before Disaster       48         3.4.2       During Disaster       48         3.4.3       After Disaster       49         3.4.4       Normal Period/Risk Reduction Period       50         Fourth Chapter: Emergency Response         4.1       Emergency Operation Centre (EOC)       51                                                                                                                                                                                                                                                                                                                                                                                                                                   | 2.7   | Social Map                                                 | 33    |
| 2.10       Profession Calendar       36         2.11       Vulnerability Regarding Life and Livelihood       37         2.12       Description of Sector Wise Hazard and Risk       36         2.13       Climate Change and Its Effects       38         Third Chapter: Reduction of Disaster Risk         3.1       Identify Causes of Risk       40         3.2       Identify the Way of Risk Reduction       44         3.3       Development Plan of NGO       47         3.4       Disaster Management Plan       48         3.4.1       Before Disaster       48         3.4.2       During Disaster       48         3.4.3       After Disaster       49         3.4.4       Normal Period/Risk Reduction Period       50         Fourth Chapter: Emergency Response         4.1       Emergency Operation Centre (EOC)       51                                                                                                                                                                                                                                                                                                                                                                                                                                                                              | 2.8   | Hazard and Risk Map                                        | 34    |
| 2.11       Vulnerability Regarding Life and Livelihood       37         2.12       Description of Sector Wise Hazard and Risk       36         2.13       Climate Change and Its Effects       38         Third Chapter: Reduction of Disaster Risk         3.1       Identify Causes of Risk       40         3.2       Identify the Way of Risk Reduction       44         3.3       Development Plan of NGO       47         3.4       Disaster Management Plan       48         3.4.1       Before Disaster       48         3.4.2       During Disaster       48         3.4.3       After Disaster       49         3.4.4       Normal Period/Risk Reduction Period       50         Fourth Chapter: Emergency Response         4.1       Emergency Operation Centre (EOC)       51                                                                                                                                                                                                                                                                                                                                                                                                                                                                                                                              | 2.9   |                                                            | 35    |
| 2.12       Description of Sector Wise Hazard and Risk       36         2.13       Climate Change and Its Effects       38         Third Chapter: Reduction of Disaster Risk         3.1       Identify Causes of Risk       40         3.2       Identify the Way of Risk Reduction       44         3.3       Development Plan of NGO       47         3.4       Disaster Management Plan       48         3.4.1       Before Disaster       48         3.4.2       During Disaster       48         3.4.3       After Disaster       49         3.4.4       Normal Period/Risk Reduction Period       50         Fourth Chapter: Emergency Response         4.1       Emergency Operation Centre (EOC)       51                                                                                                                                                                                                                                                                                                                                                                                                                                                                                                                                                                                                      | 2.10  |                                                            | 36    |
| 2.13 Climate Change and Its Effects         38           Third Chapter: Reduction of Disaster Risk           3.1 Identify Causes of Risk         40           3.2 Identify the Way of Risk Reduction         44           3.3 Development Plan of NGO         47           3.4 Disaster Management Plan         48           3.4.1 Before Disaster         48           3.4.2 During Disaster         48           3.4.3 After Disaster         49           3.4.4 Normal Period/Risk Reduction Period         50           Fourth Chapter: Emergency Response           4.1 Emergency Operation Centre (EOC)         51                                                                                                                                                                                                                                                                                                                                                                                                                                                                                                                                                                                                                                                                                               | 2.11  |                                                            | 37    |
| Third Chapter: Reduction of Disaster Risk           3.1         Identify Causes of Risk         40           3.2         Identify the Way of Risk Reduction         44           3.3         Development Plan of NGO         47           3.4         Disaster Management Plan         48           3.4.1         Before Disaster         48           3.4.2         During Disaster         48           3.4.3         After Disaster         49           3.4.4         Normal Period/Risk Reduction Period         50           Fourth Chapter: Emergency Response           4.1         Emergency Operation Centre (EOC)         51                                                                                                                                                                                                                                                                                                                                                                                                                                                                                                                                                                                                                                                                                | 2.12  | Description of Sector Wise Hazard and Risk                 | 36    |
| 3.1       Identify Causes of Risk       40         3.2       Identify the Way of Risk Reduction       44         3.3       Development Plan of NGO       47         3.4       Disaster Management Plan       48         3.4.1       Before Disaster       48         3.4.2       During Disaster       48         3.4.3       After Disaster       49         3.4.4       Normal Period/Risk Reduction Period       50         Fourth Chapter: Emergency Response         4.1       Emergency Operation Centre (EOC)       51                                                                                                                                                                                                                                                                                                                                                                                                                                                                                                                                                                                                                                                                                                                                                                                          | 2.13  | Climate Change and Its Effects                             | 38    |
| 3.2         Identify the Way of Risk Reduction         44           3.3         Development Plan of NGO         47           3.4         Disaster Management Plan         48           3.4.1         Before Disaster         48           3.4.2         During Disaster         48           3.4.3         After Disaster         49           3.4.4         Normal Period/Risk Reduction Period         50           Fourth Chapter: Emergency Response           4.1         Emergency Operation Centre (EOC)         51                                                                                                                                                                                                                                                                                                                                                                                                                                                                                                                                                                                                                                                                                                                                                                                             |       | Third Chapter: Reduction of Disaster Risk                  |       |
| 3.3         Development Plan of NGO         47           3.4         Disaster Management Plan         48           3.4.1         Before Disaster         48           3.4.2         During Disaster         48           3.4.3         After Disaster         49           3.4.4         Normal Period/Risk Reduction Period         50           Fourth Chapter: Emergency Response           4.1         Emergency Operation Centre (EOC)         51                                                                                                                                                                                                                                                                                                                                                                                                                                                                                                                                                                                                                                                                                                                                                                                                                                                                 | 3.1   | Identify Causes of Risk                                    | 40    |
| 3.3         Development Plan of NGO         47           3.4         Disaster Management Plan         48           3.4.1         Before Disaster         48           3.4.2         During Disaster         48           3.4.3         After Disaster         49           3.4.4         Normal Period/Risk Reduction Period         50           Fourth Chapter: Emergency Response           4.1         Emergency Operation Centre (EOC)         51                                                                                                                                                                                                                                                                                                                                                                                                                                                                                                                                                                                                                                                                                                                                                                                                                                                                 | 3.2   | Identify the Way of Risk Reduction                         | 44    |
| 3.4.1       Before Disaster       48         3.4.2       During Disaster       48         3.4.3       After Disaster       49         3.4.4       Normal Period/Risk Reduction Period       50         Fourth Chapter: Emergency Response         4.1       Emergency Operation Centre (EOC)       51                                                                                                                                                                                                                                                                                                                                                                                                                                                                                                                                                                                                                                                                                                                                                                                                                                                                                                                                                                                                                  | 3.3   |                                                            | 47    |
| 3.4.1 Before Disaster 48 3.4.2 During Disaster 48 3.4.3 After Disaster 49 3.4.4 Normal Period/Risk Reduction Period 50  Fourth Chapter: Emergency Response  4.1 Emergency Operation Centre (EOC) 51                                                                                                                                                                                                                                                                                                                                                                                                                                                                                                                                                                                                                                                                                                                                                                                                                                                                                                                                                                                                                                                                                                                    | 3.4   |                                                            | 48    |
| 3.4.3 After Disaster 49 3.4.4 Normal Period/Risk Reduction Period 50  Fourth Chapter: Emergency Response  4.1 Emergency Operation Centre (EOC) 51                                                                                                                                                                                                                                                                                                                                                                                                                                                                                                                                                                                                                                                                                                                                                                                                                                                                                                                                                                                                                                                                                                                                                                      | 3.4.1 | Before Disaster                                            | 48    |
| 3.4.4 Normal Period/Risk Reduction Period 50  Fourth Chapter: Emergency Response  4.1 Emergency Operation Centre (EOC) 51                                                                                                                                                                                                                                                                                                                                                                                                                                                                                                                                                                                                                                                                                                                                                                                                                                                                                                                                                                                                                                                                                                                                                                                              | 3.4.2 | During Disaster                                            | 48    |
| Fourth Chapter: Emergency Response  4.1 Emergency Operation Centre (EOC)  51                                                                                                                                                                                                                                                                                                                                                                                                                                                                                                                                                                                                                                                                                                                                                                                                                                                                                                                                                                                                                                                                                                                                                                                                                                           | 3.4.3 | After Disaster                                             | 49    |
| 4.1 Emergency Operation Centre (EOC) 51                                                                                                                                                                                                                                                                                                                                                                                                                                                                                                                                                                                                                                                                                                                                                                                                                                                                                                                                                                                                                                                                                                                                                                                                                                                                                | 3.4.4 | Normal Period/Risk Reduction Period                        | 50    |
|                                                                                                                                                                                                                                                                                                                                                                                                                                                                                                                                                                                                                                                                                                                                                                                                                                                                                                                                                                                                                                                                                                                                                                                                                                                                                                                        |       | Fourth Chapter: Emergency Response                         |       |
| 411 Occasion of Francisco Control P                                                                                                                                                                                                                                                                                                                                                                                                                                                                                                                                                                                                                                                                                                                                                                                                                                                                                                                                                                                                                                                                                                                                                                                                                                                                                    | 4.1   | Emergency Operation Centre (EOC)                           | 51    |
| 4.1.1   Operation of Emergency Control Room   51                                                                                                                                                                                                                                                                                                                                                                                                                                                                                                                                                                                                                                                                                                                                                                                                                                                                                                                                                                                                                                                                                                                                                                                                                                                                       | 4.1.1 | Operation of Emergency Control Room                        | 51    |