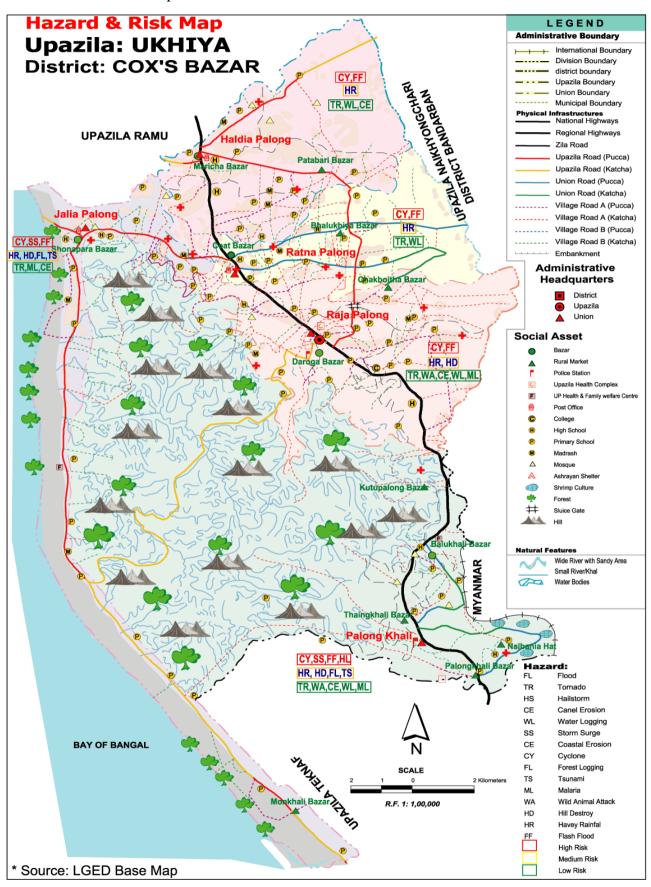

# TABLE OF CONTENT

| Introduction                                                                                                                                                                                                                                                                                                                                                                                                                                                                                                                                                                                                                                                                                                                                                                                                                                                                                                                                                                                                                                                                                                                                                                                                                                                                                                           | SN    | Subject                                                    | Page  |
|------------------------------------------------------------------------------------------------------------------------------------------------------------------------------------------------------------------------------------------------------------------------------------------------------------------------------------------------------------------------------------------------------------------------------------------------------------------------------------------------------------------------------------------------------------------------------------------------------------------------------------------------------------------------------------------------------------------------------------------------------------------------------------------------------------------------------------------------------------------------------------------------------------------------------------------------------------------------------------------------------------------------------------------------------------------------------------------------------------------------------------------------------------------------------------------------------------------------------------------------------------------------------------------------------------------------|-------|------------------------------------------------------------|-------|
| 1.2   Objective of the Plan                                                                                                                                                                                                                                                                                                                                                                                                                                                                                                                                                                                                                                                                                                                                                                                                                                                                                                                                                                                                                                                                                                                                                                                                                                                                                            |       | First Chapter: Introduction to the Locality                |       |
| 1.3                                                                                                                                                                                                                                                                                                                                                                                                                                                                                                                                                                                                                                                                                                                                                                                                                                                                                                                                                                                                                                                                                                                                                                                                                                                                                                                    | 1.1   | Introduction                                               | 7     |
| 1.3                                                                                                                                                                                                                                                                                                                                                                                                                                                                                                                                                                                                                                                                                                                                                                                                                                                                                                                                                                                                                                                                                                                                                                                                                                                                                                                    | 1.2   | Objective of the Plan                                      | 7     |
| 1.3.1   District Geographical Location   8     1.3.2   Area   8     1.3.3   Population   9     1.4   Brief Information on Infrastructure and Non-Infrastructure   9     1.4.1   Infrastructure   9-12     1.4.2   Social Resource   13-22     1.4.3   Weather and Climate   22     1.4.4   Others   23                                                                                                                                                                                                                                                                                                                                                                                                                                                                                                                                                                                                                                                                                                                                                                                                                                                                                                                                                                                                                 |       |                                                            | 8     |
| 1.3.2                                                                                                                                                                                                                                                                                                                                                                                                                                                                                                                                                                                                                                                                                                                                                                                                                                                                                                                                                                                                                                                                                                                                                                                                                                                                                                                  | 1.3.1 | · · · · · · · · · · · · · · · · · · ·                      | 8     |
| 1.4.1         Brief Information on Infrastructure and Non-Infrastructure         9           1.4.1         Infrastructure         9-12           1.4.2         Social Resource         13-22           1.4.3         Weather and Climate         22           1.4.4         Others         23           Second Chapter: Disaster, Hazard and Vulnerability           2.1         Overall History of Disaster         25           2.2         Hazard of District         27           2.3         Present and Future Perspective of Different Hazard         27           2.4         Vulnerability and Potentiality         28           2.5         Most Vulnerable Area         29           2.6         Main Sector of Development Plan         31           2.7         Social Map         33           2.8         Hazard and Risk Map         34           2.9         Hazard Calender         35           2.10         Profession Calendar         36           2.11         Vulnerability Regarding Life and Livelihood         37           2.12         Description of Sector Wise Hazard and Risk         36           2.13         Climate Chapter: Reduction of Disaster Risk           3.1         Identify Causes of Ris                                                                              | 1.3.2 |                                                            | 8     |
| 1.4.1         Infrastructure         9-12           1.4.2         Social Resource         13-22           1.4.3         Weather and Climate         22           Second Chapter: Disaster, Hazard and Vulnerability           2.1         Overall History of Disaster         25           2.2         Hazard of District         27           2.3         Present and Future Perspective of Different Hazard         27           2.4         Vulnerability and Potentiality         28           2.5         Most Vulnerable Area         29           2.6         Main Sector of Development Plan         31           2.7         Social Map         33           2.8         Hazard and Risk Map         34           2.9         Hazard Calender         35           2.10         Profession Calendar         36           2.11         Vulnerability Regarding Life and Livelihood         37           2.12         Description of Sector Wise Hazard and Risk         36           2.13         Climate Change and Its Effects         38           Third Chapter: Reduction of Disaster Risk           3.1         Identify Causes of Risk         40           3.2         Identify the Way of Risk Reduction                                                                                              | 1.3.3 | Population                                                 | 9     |
| 1.4.2         Social Resource         13-22           1.4.3         Weather and Climate         22           1.4.4         Others         23           Second Chapter: Disaster, Hazard and Vulnerability           2.1         Overall History of Disaster         25           2.2         Hazard of District         27           2.3         Present and Future Perspective of Different Hazard         27           2.4         Vulnerability and Potentiality         28           2.5         Most Vulnerable Area         29           2.6         Main Sector of Development Plan         31           2.7         Social Map         33           2.8         Hazard and Risk Map         34           2.9         Hazard Calender         35           2.10         Profession Calendar         36           2.11         Vulnerability Regarding Life and Livelihood         37           2.12         Description of Sector Wise Hazard and Risk         36           2.13         Climate Change and Its Effects         38           Third Chapter: Reduction of Disaster Risk           3.1         Identify Causes of Risk         40           3.2         Identify the Way of Risk Reduction         44 <td>1.4</td> <td>Brief Information on Infrastructure and Non-Infrastructure</td> <td>9</td> | 1.4   | Brief Information on Infrastructure and Non-Infrastructure | 9     |
| 1.4.3   Weather and Climate   22     1.4.4   Others   23     Second Chapter: Disaster, Hazard and Vulnerability                                                                                                                                                                                                                                                                                                                                                                                                                                                                                                                                                                                                                                                                                                                                                                                                                                                                                                                                                                                                                                                                                                                                                                                                        | 1.4.1 | Infrastructure                                             | 9-12  |
| Second Chapter: Disaster, Hazard and Vulnerability                                                                                                                                                                                                                                                                                                                                                                                                                                                                                                                                                                                                                                                                                                                                                                                                                                                                                                                                                                                                                                                                                                                                                                                                                                                                     | 1.4.2 | Social Resource                                            | 13-22 |
| Second Chapter: Disaster, Hazard and Vulnerability                                                                                                                                                                                                                                                                                                                                                                                                                                                                                                                                                                                                                                                                                                                                                                                                                                                                                                                                                                                                                                                                                                                                                                                                                                                                     | 1.4.3 | Weather and Climate                                        | 22    |
| 2.1         Overall History of Disaster         25           2.2         Hazard of District         27           2.3         Present and Future Perspective of Different Hazard         27           2.4         Vulnerability and Potentiality         28           2.5         Most Vulnerable Area         29           2.6         Main Sector of Development Plan         31           2.7         Social Map         33           2.8         Hazard and Risk Map         34           2.9         Hazard Calender         35           2.10         Profession Calendar         36           2.11         Vulnerability Regarding Life and Livelihood         37           2.12         Description of Sector Wise Hazard and Risk         36           2.13         Climate Change and Its Effects         38           Third Chapter: Reduction of Disaster Risk           3.1         Identify Causes of Risk         40           3.2         Identify the Way of Risk Reduction         44           3.3         Development Plan of NGO         47           3.4         Disaster Management Plan         48           3.4.1         Before Disaster         48           3.4.2         During Disaster                                                                                                   | 1.4.4 | Others                                                     | 23    |
| 2.2       Hazard of District       27         2.3       Present and Future Perspective of Different Hazard       27         2.4       Vulnerability and Potentiality       28         2.5       Most Vulnerable Area       29         2.6       Main Sector of Development Plan       31         2.7       Social Map       33         2.8       Hazard and Risk Map       34         2.9       Hazard Calender       35         2.10       Profession Calendar       36         2.11       Vulnerability Regarding Life and Livelihood       37         2.12       Description of Sector Wise Hazard and Risk       36         2.13       Climate Change and Its Effects       38         Third Chapter: Reduction of Disaster Risk         3.1       Identify Causes of Risk       40         3.2       Identify the Way of Risk Reduction       44         3.3       Development Plan of NGO       47         3.4       Disaster Management Plan       48         3.4.1       Before Disaster       48         3.4.2       During Disaster       48         3.4.3       After Disaster       49         3.4.4       Normal Period/Risk Reduction Period       50                                                                                                                                                    |       | Second Chapter: Disaster, Hazard and Vulnerability         |       |
| 2.3         Present and Future Perspective of Different Hazard         27           2.4         Vulnerability and Potentiality         28           2.5         Most Vulnerable Area         29           2.6         Main Sector of Development Plan         31           2.7         Social Map         33           2.8         Hazard and Risk Map         34           2.9         Hazard Calender         35           2.10         Profession Calendar         36           2.11         Vulnerability Regarding Life and Livelihood         37           2.12         Description of Sector Wise Hazard and Risk         36           2.13         Climate Change and Its Effects         38           Third Chapter: Reduction of Disaster Risk           3.1         Identify Causes of Risk         40           3.2         Identify the Way of Risk Reduction         44           3.3         Development Plan of NGO         47           3.4         Disaster Management Plan         48           3.4.1         Before Disaster         48           3.4.2         During Disaster         48           3.4.3         After Disaster         49           3.4.4         Normal Period/Risk Reduction Period <td>2.1</td> <td>Overall History of Disaster</td> <td>25</td>                             | 2.1   | Overall History of Disaster                                | 25    |
| 2.4       Vulnerability and Potentiality       28         2.5       Most Vulnerable Area       29         2.6       Main Sector of Development Plan       31         2.7       Social Map       33         2.8       Hazard and Risk Map       34         2.9       Hazard Calender       35         2.10       Profession Calendar       36         2.11       Vulnerability Regarding Life and Livelihood       37         2.12       Description of Sector Wise Hazard and Risk       36         2.13       Climate Change and Its Effects       38         Third Chapter: Reduction of Disaster Risk         3.1       Identify Causes of Risk       40         3.2       Identify the Way of Risk Reduction       44         3.3       Development Plan of NGO       47         3.4       Disaster Management Plan       48         3.4.1       Before Disaster       48         3.4.2       During Disaster       48         3.4.3       After Disaster       49         3.4.4       Normal Period/Risk Reduction Period       50         Fourth Chapter: Emergency Response         4.1       Emergency Operation Centre (EOC)       51                                                                                                                                                                         | 2.2   | Hazard of District                                         | 27    |
| 2.5       Most Vulnerable Area       29         2.6       Main Sector of Development Plan       31         2.7       Social Map       33         2.8       Hazard and Risk Map       34         2.9       Hazard Calender       35         2.10       Profession Calendar       36         2.11       Vulnerability Regarding Life and Livelihood       37         2.12       Description of Sector Wise Hazard and Risk       36         2.13       Climate Change and Its Effects       38         Third Chapter: Reduction of Disaster Risk         3.1       Identify Causes of Risk       40         3.2       Identify the Way of Risk Reduction       44         3.3       Development Plan of NGO       47         3.4       Disaster Management Plan       48         3.4.1       Before Disaster       48         3.4.2       During Disaster       48         3.4.3       After Disaster       49         3.4.4       Normal Period/Risk Reduction Period       50         Fourth Chapter: Emergency Response         4.1       Emergency Operation Centre (EOC)       51                                                                                                                                                                                                                                   | 2.3   | Present and Future Perspective of Different Hazard         | 27    |
| 2.6       Main Sector of Development Plan       31         2.7       Social Map       33         2.8       Hazard and Risk Map       34         2.9       Hazard Calender       35         2.10       Profession Calendar       36         2.11       Vulnerability Regarding Life and Livelihood       37         2.12       Description of Sector Wise Hazard and Risk       36         2.13       Climate Change and Its Effects       38         Third Chapter: Reduction of Disaster Risk         3.1       Identify Causes of Risk       40         3.2       Identify the Way of Risk Reduction       44         3.3       Development Plan of NGO       47         3.4       Disaster Management Plan       48         3.4.1       Before Disaster       48         3.4.2       During Disaster       48         3.4.3       After Disaster       48         3.4.4       Normal Period/Risk Reduction Period       50         Fourth Chapter: Emergency Response         4.1       Emergency Operation Centre (EOC)       51                                                                                                                                                                                                                                                                                   | 2.4   | Vulnerability and Potentiality                             | 28    |
| 2.7       Social Map       33         2.8       Hazard and Risk Map       34         2.9       Hazard Calender       35         2.10       Profession Calendar       36         2.11       Vulnerability Regarding Life and Livelihood       37         2.12       Description of Sector Wise Hazard and Risk       36         2.13       Climate Change and Its Effects       38         Third Chapter: Reduction of Disaster Risk         3.1       Identify Causes of Risk       40         3.2       Identify the Way of Risk Reduction       44         3.3       Development Plan of NGO       47         3.4       Disaster Management Plan       48         3.4.1       Before Disaster       48         3.4.2       During Disaster       48         3.4.3       After Disaster       49         3.4.4       Normal Period/Risk Reduction Period       50         Fourth Chapter: Emergency Response         4.1       Emergency Operation Centre (EOC)       51                                                                                                                                                                                                                                                                                                                                              | 2.5   | Most Vulnerable Area                                       | 29    |
| 2.8       Hazard and Risk Map       34         2.9       Hazard Calender       35         2.10       Profession Calendar       36         2.11       Vulnerability Regarding Life and Livelihood       37         2.12       Description of Sector Wise Hazard and Risk       36         2.13       Climate Change and Its Effects       38         Third Chapter: Reduction of Disaster Risk         3.1       Identify Causes of Risk       40         3.2       Identify the Way of Risk Reduction       44         3.3       Development Plan of NGO       47         3.4       Disaster Management Plan       48         3.4.1       Before Disaster       48         3.4.2       During Disaster       48         3.4.3       After Disaster       49         3.4.4       Normal Period/Risk Reduction Period       50         Fourth Chapter: Emergency Response         4.1       Emergency Operation Centre (EOC)       51                                                                                                                                                                                                                                                                                                                                                                                    | 2.6   | Main Sector of Development Plan                            | 31    |
| 2.9       Hazard Calender       35         2.10       Profession Calendar       36         2.11       Vulnerability Regarding Life and Livelihood       37         2.12       Description of Sector Wise Hazard and Risk       36         2.13       Climate Change and Its Effects       38         Third Chapter: Reduction of Disaster Risk         3.1       Identify Causes of Risk       40         3.2       Identify the Way of Risk Reduction       44         3.3       Development Plan of NGO       47         3.4       Disaster Management Plan       48         3.4.1       Before Disaster       48         3.4.2       During Disaster       48         3.4.3       After Disaster       49         3.4.4       Normal Period/Risk Reduction Period       50         Fourth Chapter: Emergency Response         4.1       Emergency Operation Centre (EOC)       51                                                                                                                                                                                                                                                                                                                                                                                                                                   | 2.7   | Social Map                                                 | 33    |
| 2.10       Profession Calendar       36         2.11       Vulnerability Regarding Life and Livelihood       37         2.12       Description of Sector Wise Hazard and Risk       36         2.13       Climate Change and Its Effects       38         Third Chapter: Reduction of Disaster Risk         3.1       Identify Causes of Risk       40         3.2       Identify the Way of Risk Reduction       44         3.3       Development Plan of NGO       47         3.4       Disaster Management Plan       48         3.4.1       Before Disaster       48         3.4.2       During Disaster       48         3.4.3       After Disaster       49         3.4.4       Normal Period/Risk Reduction Period       50         Fourth Chapter: Emergency Response         4.1       Emergency Operation Centre (EOC)       51                                                                                                                                                                                                                                                                                                                                                                                                                                                                              | 2.8   | Hazard and Risk Map                                        | 34    |
| 2.11       Vulnerability Regarding Life and Livelihood       37         2.12       Description of Sector Wise Hazard and Risk       36         2.13       Climate Change and Its Effects       38         Third Chapter: Reduction of Disaster Risk         3.1       Identify Causes of Risk       40         3.2       Identify the Way of Risk Reduction       44         3.3       Development Plan of NGO       47         3.4       Disaster Management Plan       48         3.4.1       Before Disaster       48         3.4.2       During Disaster       48         3.4.3       After Disaster       49         3.4.4       Normal Period/Risk Reduction Period       50         Fourth Chapter: Emergency Response         4.1       Emergency Operation Centre (EOC)       51                                                                                                                                                                                                                                                                                                                                                                                                                                                                                                                              | 2.9   |                                                            | 35    |
| 2.12       Description of Sector Wise Hazard and Risk       36         2.13       Climate Change and Its Effects       38         Third Chapter: Reduction of Disaster Risk         3.1       Identify Causes of Risk       40         3.2       Identify the Way of Risk Reduction       44         3.3       Development Plan of NGO       47         3.4       Disaster Management Plan       48         3.4.1       Before Disaster       48         3.4.2       During Disaster       48         3.4.3       After Disaster       49         3.4.4       Normal Period/Risk Reduction Period       50         Fourth Chapter: Emergency Response         4.1       Emergency Operation Centre (EOC)       51                                                                                                                                                                                                                                                                                                                                                                                                                                                                                                                                                                                                      | 2.10  |                                                            | 36    |
| 2.13 Climate Change and Its Effects         38           Third Chapter: Reduction of Disaster Risk           3.1 Identify Causes of Risk         40           3.2 Identify the Way of Risk Reduction         44           3.3 Development Plan of NGO         47           3.4 Disaster Management Plan         48           3.4.1 Before Disaster         48           3.4.2 During Disaster         48           3.4.3 After Disaster         49           3.4.4 Normal Period/Risk Reduction Period         50           Fourth Chapter: Emergency Response           4.1 Emergency Operation Centre (EOC)         51                                                                                                                                                                                                                                                                                                                                                                                                                                                                                                                                                                                                                                                                                               | 2.11  |                                                            | 37    |
| Third Chapter: Reduction of Disaster Risk           3.1         Identify Causes of Risk         40           3.2         Identify the Way of Risk Reduction         44           3.3         Development Plan of NGO         47           3.4         Disaster Management Plan         48           3.4.1         Before Disaster         48           3.4.2         During Disaster         48           3.4.3         After Disaster         49           3.4.4         Normal Period/Risk Reduction Period         50           Fourth Chapter: Emergency Response           4.1         Emergency Operation Centre (EOC)         51                                                                                                                                                                                                                                                                                                                                                                                                                                                                                                                                                                                                                                                                                | 2.12  | Description of Sector Wise Hazard and Risk                 | 36    |
| 3.1       Identify Causes of Risk       40         3.2       Identify the Way of Risk Reduction       44         3.3       Development Plan of NGO       47         3.4       Disaster Management Plan       48         3.4.1       Before Disaster       48         3.4.2       During Disaster       48         3.4.3       After Disaster       49         3.4.4       Normal Period/Risk Reduction Period       50         Fourth Chapter: Emergency Response         4.1       Emergency Operation Centre (EOC)       51                                                                                                                                                                                                                                                                                                                                                                                                                                                                                                                                                                                                                                                                                                                                                                                          | 2.13  | Climate Change and Its Effects                             | 38    |
| 3.2         Identify the Way of Risk Reduction         44           3.3         Development Plan of NGO         47           3.4         Disaster Management Plan         48           3.4.1         Before Disaster         48           3.4.2         During Disaster         48           3.4.3         After Disaster         49           3.4.4         Normal Period/Risk Reduction Period         50           Fourth Chapter: Emergency Response           4.1         Emergency Operation Centre (EOC)         51                                                                                                                                                                                                                                                                                                                                                                                                                                                                                                                                                                                                                                                                                                                                                                                             |       | Third Chapter: Reduction of Disaster Risk                  |       |
| 3.3         Development Plan of NGO         47           3.4         Disaster Management Plan         48           3.4.1         Before Disaster         48           3.4.2         During Disaster         48           3.4.3         After Disaster         49           3.4.4         Normal Period/Risk Reduction Period         50           Fourth Chapter: Emergency Response           4.1         Emergency Operation Centre (EOC)         51                                                                                                                                                                                                                                                                                                                                                                                                                                                                                                                                                                                                                                                                                                                                                                                                                                                                 | 3.1   | Identify Causes of Risk                                    | 40    |
| 3.3         Development Plan of NGO         47           3.4         Disaster Management Plan         48           3.4.1         Before Disaster         48           3.4.2         During Disaster         48           3.4.3         After Disaster         49           3.4.4         Normal Period/Risk Reduction Period         50           Fourth Chapter: Emergency Response           4.1         Emergency Operation Centre (EOC)         51                                                                                                                                                                                                                                                                                                                                                                                                                                                                                                                                                                                                                                                                                                                                                                                                                                                                 | 3.2   | Identify the Way of Risk Reduction                         | 44    |
| 3.4.1       Before Disaster       48         3.4.2       During Disaster       48         3.4.3       After Disaster       49         3.4.4       Normal Period/Risk Reduction Period       50         Fourth Chapter: Emergency Response         4.1       Emergency Operation Centre (EOC)       51                                                                                                                                                                                                                                                                                                                                                                                                                                                                                                                                                                                                                                                                                                                                                                                                                                                                                                                                                                                                                  | 3.3   |                                                            | 47    |
| 3.4.1 Before Disaster 48 3.4.2 During Disaster 48 3.4.3 After Disaster 49 3.4.4 Normal Period/Risk Reduction Period 50  Fourth Chapter: Emergency Response  4.1 Emergency Operation Centre (EOC) 51                                                                                                                                                                                                                                                                                                                                                                                                                                                                                                                                                                                                                                                                                                                                                                                                                                                                                                                                                                                                                                                                                                                    | 3.4   |                                                            | 48    |
| 3.4.3 After Disaster 49 3.4.4 Normal Period/Risk Reduction Period 50  Fourth Chapter: Emergency Response  4.1 Emergency Operation Centre (EOC) 51                                                                                                                                                                                                                                                                                                                                                                                                                                                                                                                                                                                                                                                                                                                                                                                                                                                                                                                                                                                                                                                                                                                                                                      | 3.4.1 | Before Disaster                                            | 48    |
| 3.4.4 Normal Period/Risk Reduction Period 50  Fourth Chapter: Emergency Response  4.1 Emergency Operation Centre (EOC) 51                                                                                                                                                                                                                                                                                                                                                                                                                                                                                                                                                                                                                                                                                                                                                                                                                                                                                                                                                                                                                                                                                                                                                                                              | 3.4.2 | During Disaster                                            | 48    |
| Fourth Chapter: Emergency Response  4.1 Emergency Operation Centre (EOC)  51                                                                                                                                                                                                                                                                                                                                                                                                                                                                                                                                                                                                                                                                                                                                                                                                                                                                                                                                                                                                                                                                                                                                                                                                                                           | 3.4.3 | After Disaster                                             | 49    |
| 4.1 Emergency Operation Centre (EOC) 51                                                                                                                                                                                                                                                                                                                                                                                                                                                                                                                                                                                                                                                                                                                                                                                                                                                                                                                                                                                                                                                                                                                                                                                                                                                                                | 3.4.4 | Normal Period/Risk Reduction Period                        | 50    |
|                                                                                                                                                                                                                                                                                                                                                                                                                                                                                                                                                                                                                                                                                                                                                                                                                                                                                                                                                                                                                                                                                                                                                                                                                                                                                                                        |       | Fourth Chapter: Emergency Response                         |       |
| 411 Occasion of Francisco Control P                                                                                                                                                                                                                                                                                                                                                                                                                                                                                                                                                                                                                                                                                                                                                                                                                                                                                                                                                                                                                                                                                                                                                                                                                                                                                    | 4.1   | Emergency Operation Centre (EOC)                           | 51    |
| 4.1.1   Operation of Emergency Control Room   51                                                                                                                                                                                                                                                                                                                                                                                                                                                                                                                                                                                                                                                                                                                                                                                                                                                                                                                                                                                                                                                                                                                                                                                                                                                                       | 4.1.1 | Operation of Emergency Control Room                        | 51    |